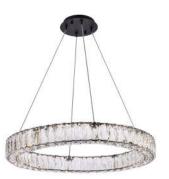

# Installation manual for 3503D26BK

Dimensions : D26"H3" Collection : Monroe Bulb Type : LED PCB 36W 3000K Lamp Weight :16.72LBS Total Weight :20.24LBS

Thank you for choosing our product(s).

Our Company is actively involved in every step of the production.

#### Unpack the Package

Please open the box carefully and check all the items are inside the box. If you have any installation, assembling and missing parts questions.

where you purchase from and any other relevant information ready, our customer service team will provide comprehensive and worry free service to our valued customers. 3503D26BK D26"H3"