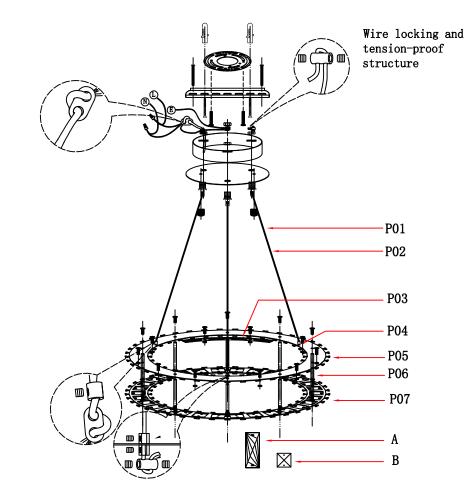

### Step 1

Please use the partslist to ensure you are not missing any parts. PARTS LIST

| Parts number  | Picture     | Description                                      | Qty | Diagram number |
|---------------|-------------|--------------------------------------------------|-----|----------------|
| MB9R05        | <b>F</b>    | Ceiling Plate                                    | 1   | ZA             |
| CP9R04BK      |             | canopy                                           | 1   | ZB             |
|               |             | connector                                        | 4   | ZC             |
|               |             | M5 screw cap                                     | 2   | ZD             |
| P-3503D26BK-1 | Q           | ssl 2*24# <b>Ø</b> 3.6mm*141.8"<br>electric wire | 3   | P01            |
|               | Q           | ssl 2*24# <b>Ø</b> 3.6mm*149.6"<br>electric wire | 1   | P02            |
|               |             | 4W high voltage LED PCB                          | 8   | P03            |
|               |             | D8*H8 wire fixer                                 | 4   | P04            |
|               | $\bigcirc$  | D26″ upside Iron<br>slice                        | 1   | P05            |
|               | <b></b>     | 2.4" metal pipe                                  | 16  | P06            |
|               | 0           | D26″ downside S.S<br>slice                       | 1   | P07            |
| RC620-3-CL    |             | 1.2"*3"crystal                                   | 113 | A              |
| RC2020-30-CL  | $\boxtimes$ | 1. 2"*1. 2"crystal                               | 48  | В              |
|               |             |                                                  |     |                |
|               |             |                                                  |     |                |
|               |             |                                                  |     |                |
|               |             |                                                  |     |                |

#### Step 2