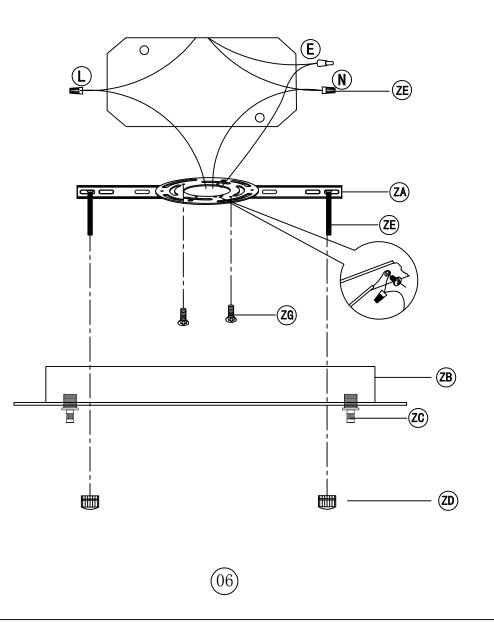

# Canopy Installation Instruction

IMPORTANT: Test sockets with bulb before dressing the fixture.

Use two screws (ZG) to fix the Ceiling Plate (ZA) on the ceiling; which are not supplied and should already be in your box.
Be sure when connecting the wire use electrician approved junction caps(ZE).
Stow the excess wire in the canopy(ZB).
Align the canopy (ZB) with the hanging plate screw, fix the lamp on the ceiling, tighten and fix it with a M5 screw cap (ZD).

5. If you need to cut the wire, please find the label "L=Black wire " on the canopy (ZB), (1)

N=White Wire

it is the main line of power. After adjusting the wires, please use them to connect the "N" and "L" wires to power.

1. Fixed the Ceiling Cover on the Mounting Bracket , then put the screws tightened.

2. Please unscrew the connector (02) of the expansion part before adjusting the line, and then screw on the cap after adjusting the line.