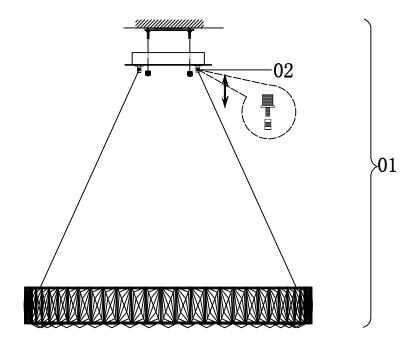

#### Installation:

Please read all instructions carefully. Before you proceed to install, make sure that the power supply is turned off and remains off until installation is complete. Please note that each part has been assigned a number. Please proceed in a numerical order.

1. Fixed the Ceiling Cover on the Mounting Bracket , then put the screws tightened.

2. Please unscrew the connector (02) of the expansion part before adjusting the line, and then screw on the cap after adjusting the line.